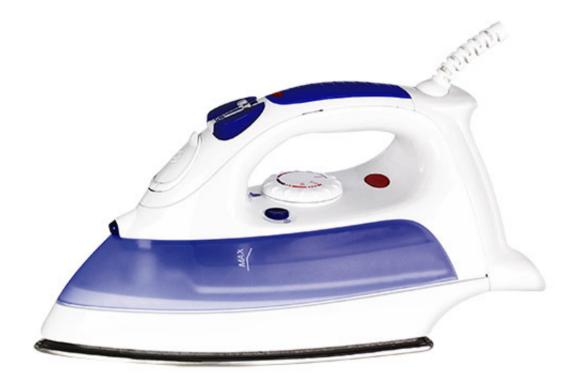

## Specification AD 522

Power 2000 W
Specially designed steam holes for opimal steam distribution
Self Clen, Anti Calc, Anti Drip features
Adjustment of steam output
Efficient spray nozzle
Burst of steam
300 ml water tank
Thermostat controlled indicator ligh