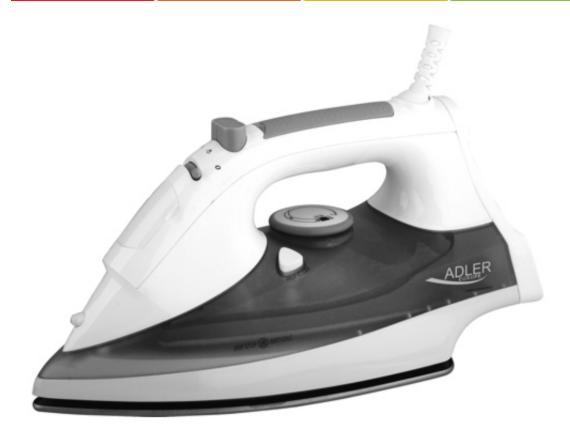

## Specification AD 524

Power 2000W
High quality ceramic soleplate
300ml water tank
Specially designed steam nozzles for more effective steam distribution
Steam adjustment
Vertical steam
Burst steam mode
Self-Clean button
Anti-Drip feature
Anti-Calc function protecting water tank and nozzles against scale deposits
Efficient spray nozzle

Ergonomic and easy to operate temperature adjustment dial

Rubberized handle for comfort us

Product availability 0
UNIT EAN code 5901436590897
CTNS EAN code CTNS
CN code 85164000
UNIT Net weight kg
UNIT Gross weight kg
UNIT Size of the box WxDxH 0 x 0 x 0
CTN Gross weight kg
CTN dimensions WxDxH 31 x 28.5 x 35