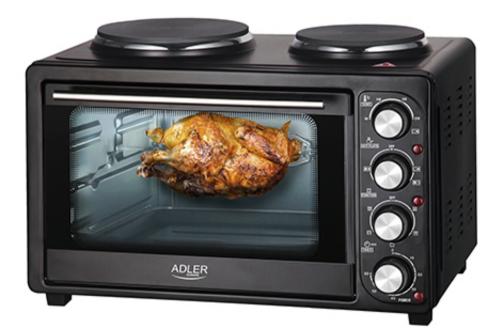

## Specification AD 6020

Electric oven with 2 heating plates

Capacity 36L

Temperature adjustment: 90 - 230°C

Timer: 0-60 minutes

4 stainless steel heating elements

Inner lamp 5 heating modes

Convection function Rotisserie function

Accessories included:

- baking grate

baking tray

- rotisserie

handle for removing the grate / trayhandle for removing the rotisserie

Power cord length: 86 cm Power cord color: black

External dimensions: 65,0 x 43,5 x 39,5 cm

Internal dimensions: 49,0 x 32,0 x 36,0 cm Diameter of heating plates: 185mm and 155mm

Maximum oven power 2500W Nominal oven power 1500W

Maximum heating plate power of 155mm diameter: 900W Nominal heating plate power of 155mm diameter: 700W Maximum heating plate power of 185mm diameter: 1200W Nominal heating plate power of 185mm diameter: 1000W The total maximum power of the device: 4600W