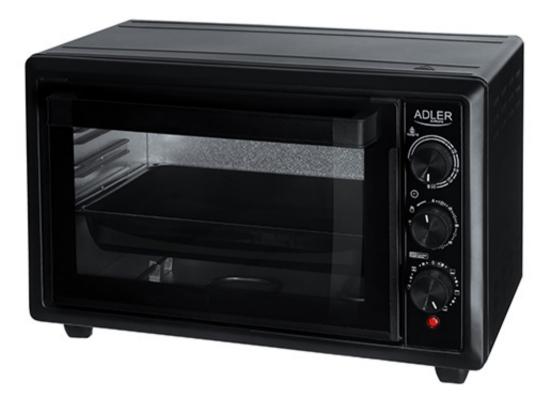

## ADLER EUROPE GROUP

Kitchen Health Bathroom Home Audio Outdoor Beauty

Capacity 26L

Convection function Temperature adjustment:

- Convection function: 0-245°C

- Baking without convection: 0-220°C Timer: 0-90 minutes

Timer end work sound

Stainless steel heating elements

Big size heating elements evenly distributes the heat

6 baking modes:

-Top only

-Bottom side only

-Top + bottom together

-Top + bottom together with convection function

-Top side with convection function

-Bottom side with convection function

Bulit-in lamp

Accessories included:

-baking grid made from high class stainless steel AISI 304, can play the role of the shelf also

-enameled deep baking tray

Deep baking tray can be used as the roasting tin

Cavity raw material: aluminum and zinc Aluzinc Outside housing raw material: Cold rolled steel

Housing color: black matt

High class thermal isolation applied inside walls

Double layer glass door Tempered door glass

External dimensions: 50.0x33.0x33.0cm

Internal dimensions: 37.6x25.3x27.0cm

Power cord length: 130cm Power cord color: black Plug type: E/F

Nominal power 1500W

Power supply: 220-240V ~50/60Hz