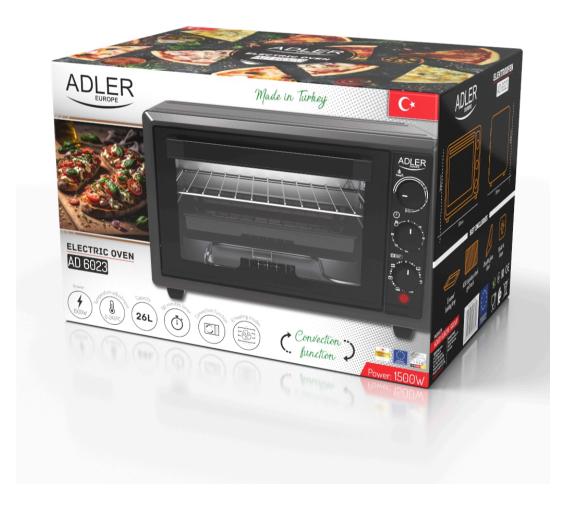

## ADLER EUROPE GROUP

Kitchen Health Bathroom Home Audio Outdoor Beauty

Capacity 26L

Convection function Temperature adjustment:

- Convection function: 0-245°C

- Baking without convection: 0-220°C Timer: 0-90 minutes

Timer end work sound

Stainless steel heating elements

Big size heating elements evenly distributes the heat

6 baking modes:

-Top only

-Bottom side only

-Top + bottom together

-Top + bottom together with convection function

-Top side with convection function

-Bottom side with convection function

Bulit-in lamp

Accessories included:

-baking grid made from high class stainless steel AISI 304, can play the role of the shelf also

-enameled deep baking tray

Deep baking tray can be used as the roasting tin

Cavity raw material: aluminum and zinc Aluzinc Outside housing raw material: Cold rolled steel

Housing color: black matt

High class thermal isolation applied inside walls

Double layer glass door Tempered door glass

External dimensions: 50.0x33.0x33.0cm

Internal dimensions: 37.6x25.3x27.0cm

Power cord length: 130cm Power cord color: black Plug type: E/F

Nominal power 1500W

Power supply: 220-240V ~50/60Hz

Made in Turkey

Product availability 604

5905575900722 UNIT EAN code CTNS EAN code CTNS

85166090 CN code UNIT Net weight kg 8.3 UNIT Gross weight kg 9.3

UNIT Size of the box WxDxH 56 x 38 x 38 CTN Gross weight kg 10 CTN dimensions WxDxH 56 x 38 x 38