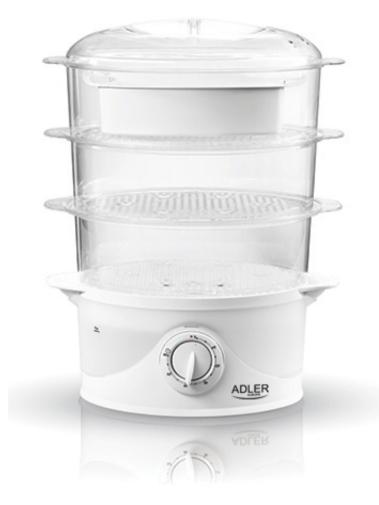

## Specification AD 633

Power 800 W

Three transparent Steam Turbo Steam Tanks Foldable containers one to another

Built-in stands for cooking eggs

Condensation tank

Turbo Steam overlay

Rice bowl

Capacity of 9 liters

Semi-transparent water container

Internal and external water level indicator

Steam production after 40 seconds from the moment of switching on

The ability to cook several different dishes at the same time

Non-heating handles and lid

Possibility of adding water during cooking Adjusting the evaporation time, max. 60 min.

Power indicator ligh

Plug type: E/F

Product dimensions: 56.5 x 56.8 x 28.4 cm

Case Color: White Case material: Plastic Cable Color: White Cable length: 107 cm