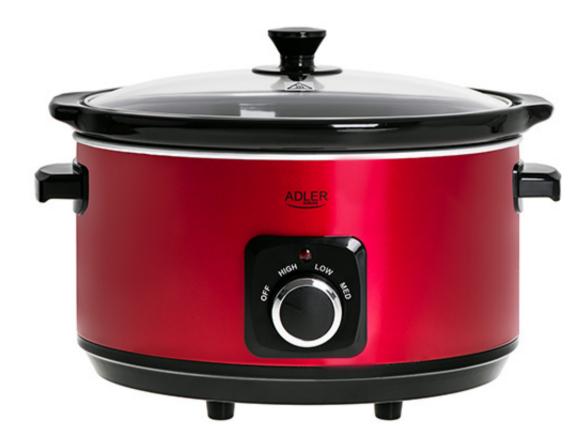

## Specification AD 6413r

Juicy meals with a distinctive taste Maximum minerals and vitamins in cooked meals 5,8 liter capacity - up to 10 servings Removable ceramic bowl Tempered glass cover Lid & Pot dishwasher safety 3-stage power regulation: high, low and medium Cool-touch handles Non-slip feet Stainless steel housing Housing color: red Plug type: E / F Power cord color: black

Power: 290W

Voltage: 220-240V ~50Hz

Power cord length: 95cm Product size: 36.5x32.4x24.8cm

Product availability 714 UNIT EAN code 5903887809528

CTNS EAN code CTNS CN code

85166090 UNIT Net weight kg UNIT Gross weight kg 5.15 5.78