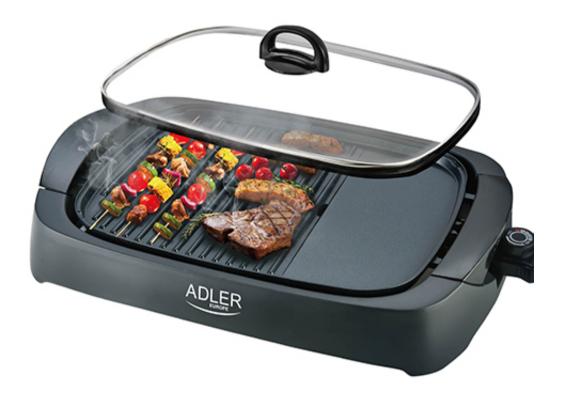

## Specification AD 6610

Heating plate with non-stick coating Two grilling surface: flat and corrugated Large heating plate surface: 38,0 x 28,0 cm Smooth temperature adjustment Detachable controller with power cord

Heat-insulated handles

Spatula included

Device dimensions:  $51.0 \times 34.0 \times 16.0 \text{ cm}$ 

Power cord length: 109 cm Power Nom:2200W Power Max:3000W Plug type: E/F

Product availability 821 5902934836982