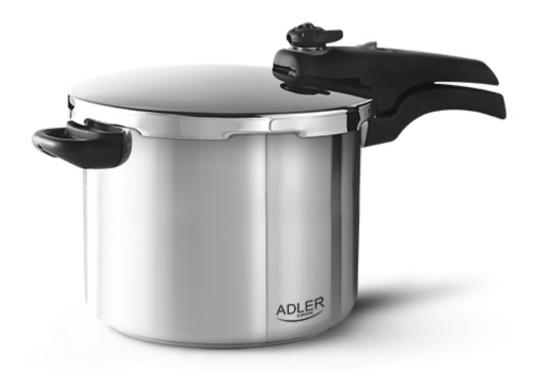

## Specification AD 6725

Capacity: 6
Made of high quality stainless steel 18.10
Cooking pressure regulation
Modern and functional design
Safe in use
Designed for comfortable usage
Plastic, cool-touch handle
For use on all types of cooker
gas
electric
ceramic
inductio