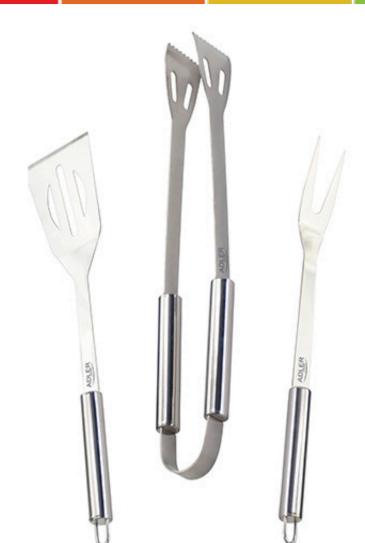

## Specification AD 6728

The set consists of:

- spatula with sharpened edge (35.4  $\times$  7.7cm)
- fork (35.3 x 3.4cm)
- 8-tooth pliers (34,5 x 4,2cm)

420 stainless steel is a martensitic stainless steel with magnetic properties, good corrosion resistance and high hardness in the quenched state, is widely applicable to utility tools through cutting tools, sharing tool, up to steam turbine blades.

Raw material:

- food contact parts made of high-quality 420 stainless steel
- handle: stainless steel 410, diameter 17mm Thickness of stainless steel raw material: 1,5mm

Handle with hole for hanging All cutlery weight: 377g Package: color gift box