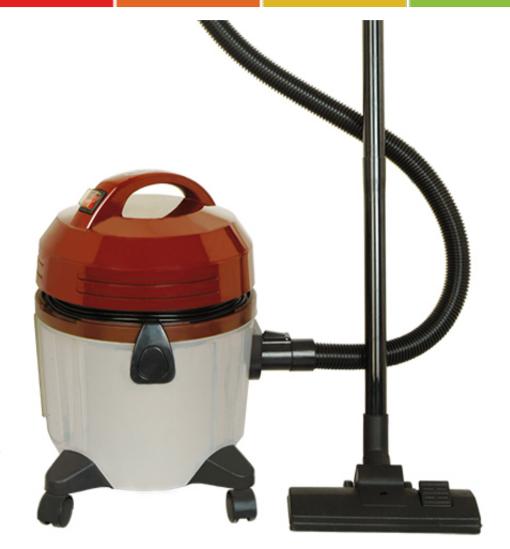

## Specification AD 7011

Water filte
Filter efficiency up to 99.96%
Water collection
Waterproof switch
Motor protected against water
Dry vacuuming (using a paper bag or a water filter)
Impact-resistant body
Location to rewind the cable around the head
Operating area 6m
Comfortable handle
4 rotating wheels
Maximum power: 2000W
Nominal power: 1200W
Power supply 230V ~ 50H