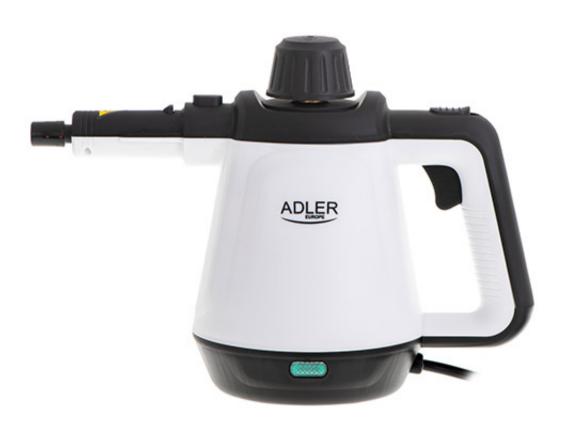

## Specification AD 7038

Great for cleaning: Floor and wall tiles Windows Cloth furniture Plastic furniture Mattresses Up to 80% less dust mites in mattresses Steam generation up to: 44 g/min Maximum working pressure up to 3.5 bar Overheat protection Steam temperature up to 120 C 13 Attachments: Metal brush Nylon brush Bendable extension hose 3x extension pipe 33 cm Big nozzle Flat Brush Floor Brush Connector for floor brush Small towel Floor brush towel Body material: Plastic Color: Black and White Power cord lenght: 2,78m Device dimensions: 31x14.5x22.2Cm Measuring cup Max power: 2000 W