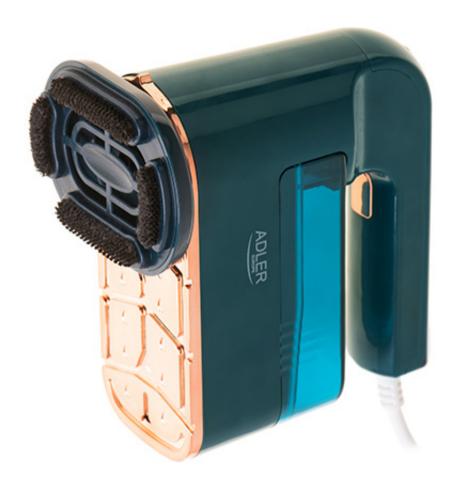

## Specification AD 7050

AD 7050 Steam Cleaner Great for: Kitchen cleaning: Metal worktops Ceramic Stone Sinks Barbecues Cleaning the bathroom:

Cleaning the bathroom: Tiles Toilets

Baths Showers Fauces

Cleaning windows
Wrinkle ironing for shirts

Disinfection of hard surfaces with hot steam

Included:
Comfortable stand
5 attachments:
Clothes brush
Cleaning shield
Rectangular brush
Round brush
Nozzle

Waterproof rating: IPX4
Power cord length: 3m
Water tank capacity: 120 ml
Steam generation: ~ 22ml/min
Power: 1200W