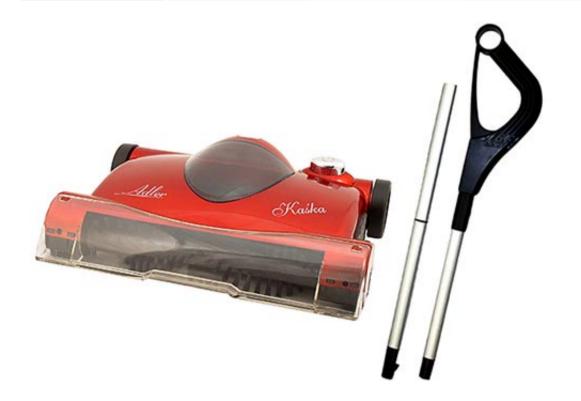

## Specification AD 72 R

Built-in rechargeable battery
Length of the brush 29 cm
Long, detachable handle attached through pivot lets easy sweep places with difficult access
Rubberized wheels
Big switch operated by foot
Charge indicator light (red)
Switch on light (green)
Transparent rotating brush and dust tray covers
Removable dust tray
Underneath Sweeping bar of made of velvet
Bottom auxiliary side brushes
Charger 6V/300mA included
Color: re