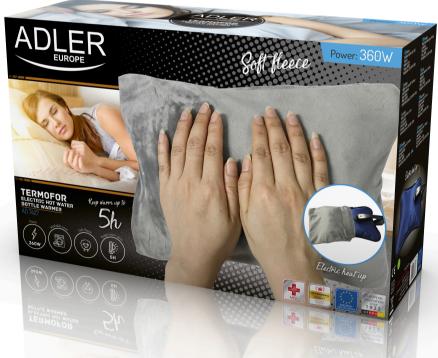

## ADLER EUROPE GROUP

| Audio | Home | Outdoor | Kitchen | Health                                                                                                                                                                                                                                                                                                                                                                                                                                | Bathroom                                                | Beauty |
|-------|------|---------|---------|---------------------------------------------------------------------------------------------------------------------------------------------------------------------------------------------------------------------------------------------------------------------------------------------------------------------------------------------------------------------------------------------------------------------------------------|---------------------------------------------------------|--------|
|       |      |         |         | Specification AD 7427<br>Electric Hot water bottle warr<br>Power: 360W<br>Soft polar casing<br>Device sizes: 30x22x6,5 Cm<br>Keeps warm for up to 5h<br>Heats up in 15 minutes<br>The device reaches a maxim<br>gray material.<br>On the surface of the fleece<br>heating around 50C.<br>Plug type: C<br>Product dimensions: 30.1 x 2<br>Housing Color: Gray<br>Case material: Polyester<br>Cable Color: Black<br>Cable length: 90 cm | um temperature of about 7<br>cover the temperature is m |        |