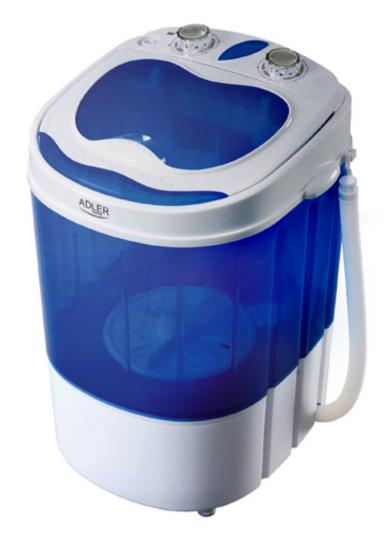

## Specification AD 8051

Leightweight, compact machin
Ideal for small laundry and delicate garments
Washing program (15min.)
Low water and energy consumption
Easy to use
Drain hose included
Ideal for small apartments, cottages, while traveling
Washing capacity: up to 3kg
Spinning capacity: up to 1kg
Rated power: 150W
Max washing power: 400W

outside dimensions 360x370x530 inside dimensions 320x330x26 Color: white / blue Power cord length: 145 cm Color of the power cord: white

Max spin power 580W

Plug: Type E/F

 Product availability
 0

 UNIT EAN code
 5908256835788