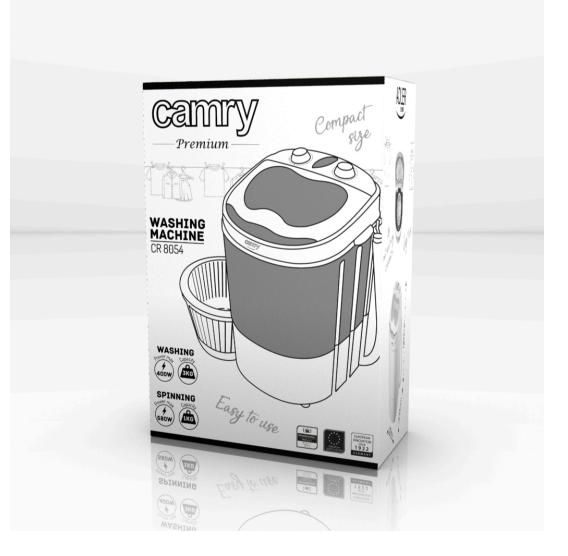

## ADLER EUROPE GROUP

| Audio | Home | Outdoor | Kitchen                                                         | Health                                                                                                                                                                                                                                                                                                                                                                                                                                                                                     | Bathroom                                                             | Beauty |
|-------|------|---------|-----------------------------------------------------------------|--------------------------------------------------------------------------------------------------------------------------------------------------------------------------------------------------------------------------------------------------------------------------------------------------------------------------------------------------------------------------------------------------------------------------------------------------------------------------------------------|----------------------------------------------------------------------|--------|
|       |      |         | L<br>Id<br>E<br>D<br>Id<br>S<br>S<br>R<br>M<br>M<br>O<br>O<br>C | eightweight, compact machi<br>deal for small laundry and d<br>Vashing program (15min.)<br>ow water and energy consult<br>asy to use<br>brain hose included<br>deal for small apartments, c<br>Vashing capacity: up to 3kg<br>pinning capacity: up to 1kg<br>tated power: 150W<br>fax washing power: 400W<br>fax spin power 580W<br>utside dimensions 360x370;<br>hside dimensions 320x330x2<br>color: white<br>ower cord length: 145 cm<br>color of the power cord: white<br>lug: Type E/F | elicate garments<br>mption<br>ottages, while traveling<br>x530<br>26 |        |