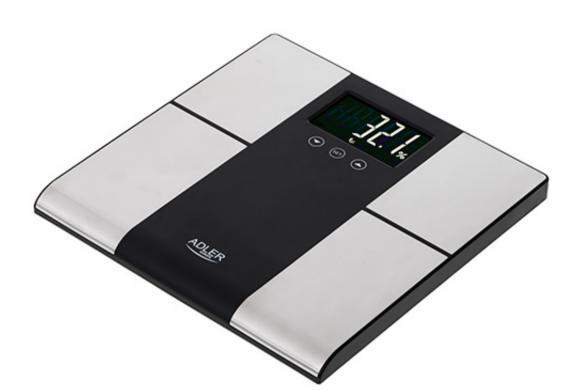

## Specification AD 8165

Maximum capacity: 225kg/495lb/35st:10lb

Minimal weight: 5kg Units: kg, lb, st Graduation: 0.1kg/0.2lb

Measures: body weight, % of body fat, % of body hydration,% of muscle tissue,suggested caloric demand and BMI

Extra Large LCD display with white backlight

LCD Size: 90X52mm Over load buzzer indication Low battery buzzer indication

Buzzer indication while finished measurement

10 users with auto user identification Slection of the activity level

Athlete mode

Equipped with 4 high precision strain gauges

Product size: 310 x 310 x 20mm

Power supply: 3x batteries 1,5V (AAA)(included)

Product availability 5902934838702 UNIT EAN code CTNS EAN code CTNS 5902934838719 84231010 CN code UNIT Net weight kg UNIT Gross weight kg 2.667 UNIT Size of the box WxDxH 4 x 32 x 33 CTN Gross weight kg CTN dimensions WxDxH 14 x 35 x 34