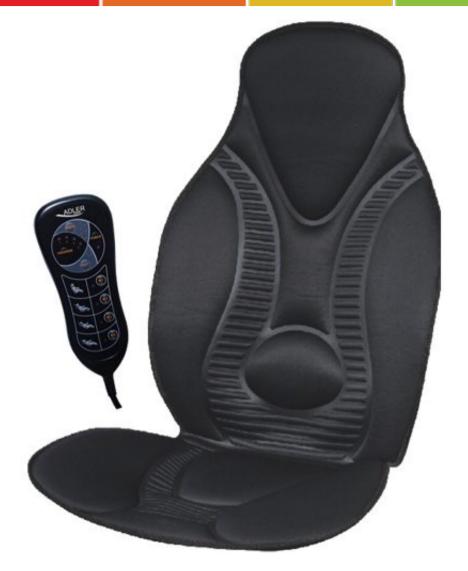

## Specification AD 8401

for car, home, offic

4 massage area:full, lower, or upper back, upper leg
3 massage intensity levels
4 different massage modes
soothing heat
ergonomic and modern design
microprocessor control
DC 12V / AC 230V
waterproof fabric
automatically shut down in 30 minutes
built-in thermostat to control the temperature to comfort
mounting belts
stress relief for the back, shoulders and thighs
5 motor invigorating massage
increase circulatio