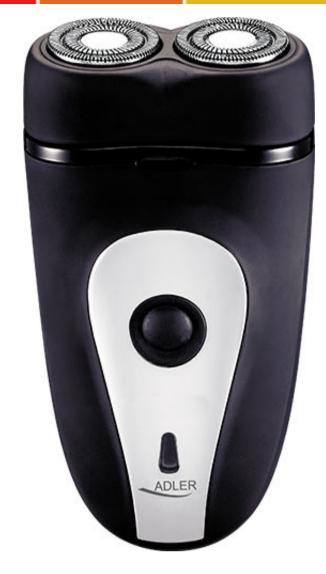

## Specification AD 91

Individually floating heads
New head's shape
Electric power switch
Charging indicator
Max. charging time: 8 hrs
Up to 30 min. of continuous work after full charge
Travel / storage pouc