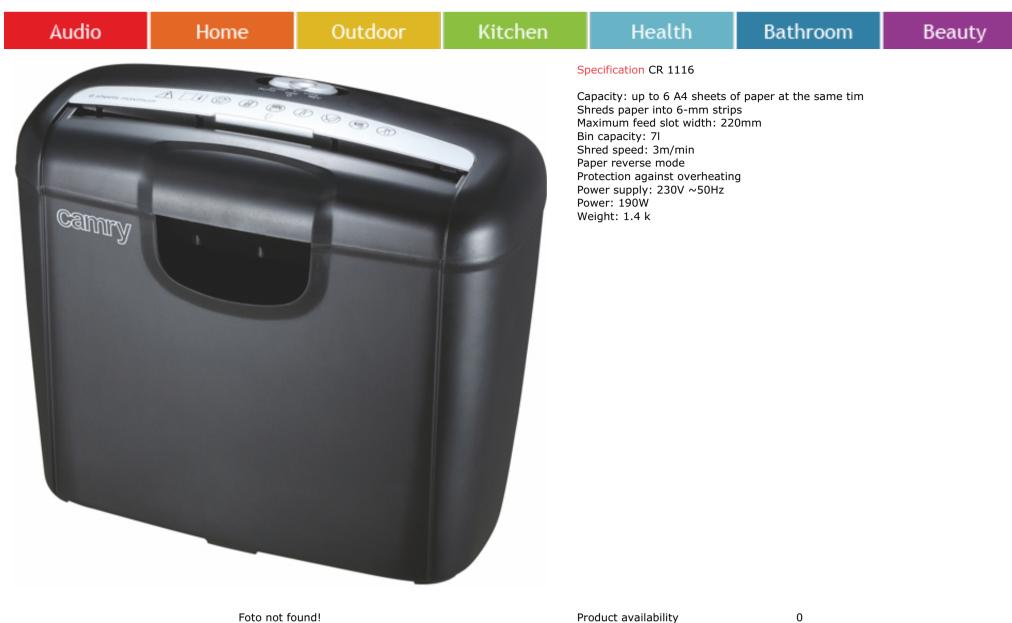

## ADLER EUROPE GROUP

Foto not found!

| Product availability<br>UNIT EAN code<br>CTNS EAN code CTNS<br>CN code<br>UNIT Net weight kg                     | 0<br>5908256832992 |
|------------------------------------------------------------------------------------------------------------------|--------------------|
| UNIT Gross weight kg<br>UNIT Size of the box WxDxH                                                               | 27.5 x 29.5 x 14   |
| CTN Gross weight kg<br>CTN dimensions WxDxH                                                                      | 30.5 x 31 x 16.5   |
| PACKING: UNIT/CTN<br>PACKING: UNIT/PALLET<br>PACKING: CTN/PALLET<br>PACKING: CTN/LAYER<br>PACKING: LAYERS/PALLET | 1<br>78<br>78      |