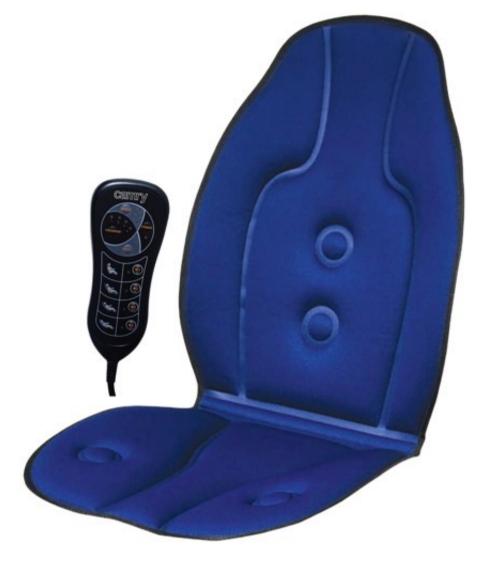

## Specification CR 113

for car, home, offic

4 massage area:full, lower, or upper back, upper leg

3 massage intensity levels

4 different massage modes
soothing heat
ergonomic and modern design
microprocessor control
DC 12V / AC 230V
waterproof fabric
automatically shut down in 30 minutes
built-in thermostat to control the temperature to comfort
mounting belts
stress relief for the back, shoulders and thighs
5 motor invigorating massage
increase circulation
deep kneading massage that relieves the tightest knots.
melts away tension, muscle pain and fatigu