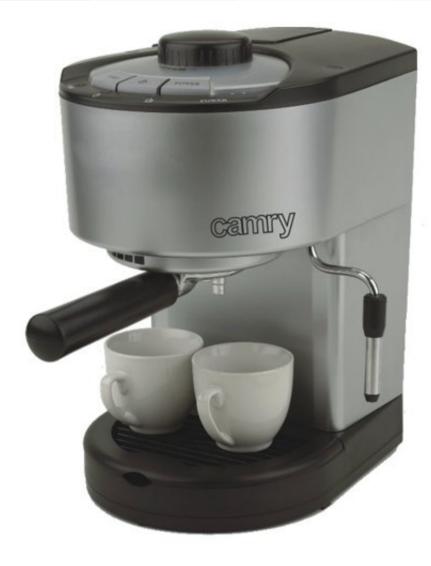

## Specification CR 116

Power 800
Modern design
15 bar pressure pump
Instant hot water and steam release
Steam jet control switch
2 thermostats regulate and control coffee and steam temperature
Removable water tank 1,2L
Milk frothing nozzle
Removable drip tray for easy cleaning
Two coffee cups at the same time
Two coffee cups include