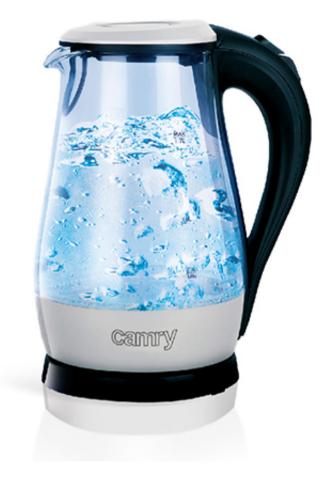

## Capacity max: 1,7 L Capacity min: 0,5 L

High grade flat stainless steel heating element Automatic protection against boiled without water

Sediment filter Blue backlight

LED illumination during boiling

Double-sided water level gauge equally convenient for right- and left-handed

users

Automatic switch off Swivel base 360 ° Housing made from glass Compact baseplate with cord storage

Open lid switch

Power supply: 220-240V ~50/60Hz

Power rating: 18500W

Power rating: 18500W Power max. 2200W

Product dimensions:  $25,0 \times 20,0 \times 15,0$  cm

Color: white Plug type: E/F

Product availability 2988 UNIT EAN code 5908256836815 CTNS EAN code CTNS 5902934839655 85161080 CN code UNIT Net weight kg UNIT Gross weight kg 0.998 1.089 UNIT Size of the box WxDxH 21 x 25 x 17.5 CTN Gross weight kg 6.534 CTN dimensions WxDxH 33.5 x 52.3 x 22.4