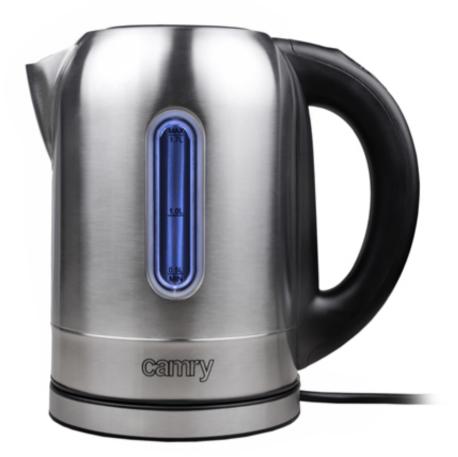

## Specification CR 1253

Capacity max: 1,7 L Capacity min: 0,5 L

High grade flat stainless steel heating element Automatic protection against boiled without water

Beep at startup and after boiling water

Sediment filter

Temperature control 60-90 ° C in the handle

2 hours keep warm function on 85° C

Different colors of the boiled water backlight depending on the selected

Ilumination color changer LED illumination during boiling

Water level gauge Automatic switch off Swivel base 360 °

Housing made from stainless steel Compact baseplate with cord storage

Open lid switch

Power supply: 220-240V ~50/60Hz Power cord length: 64 cm

Power rating: 18500W Power max. 2200W

Product dimensions:  $22,0 \times 22,5 \times 15,0 \text{ cm}$ 

Color: inox

Plug type: E/F

Product availability UNIT EAN code CTNS EAN code CTNS CN code UNIT Net weight kg UNIT Gross weight kg UNIT Size of the box WxDxH CTN Gross weight kg CTN dimensions WxDxH