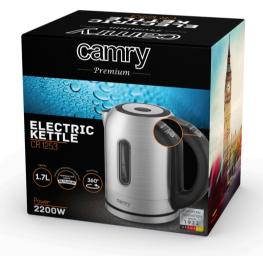

## Specification CR 1253

Capacity max: 1,7 L Capacity min: 0,5 L

High grade flat stainless steel heating element Automatic protection against boiled without water

Beep at startup and after boiling water

Sediment filter

Water level gauge Automatic switch off Swivel base 360 °

Housing made from stainless steel Compact baseplate with cord storage

Open lid switch

Power supply: 220-240V ~50/60Hz Power cord length: 64 cm

Power rating: 18500W Power max. 2200W

Product dimensions:  $22,0 \times 22,5 \times 15,0 \text{ cm}$ 

Color: inox

Plug type: E/F

Product availability UNIT EAN code CTNS EAN code CTNS CN code UNIT Net weight kg UNIT Gross weight kg UNIT Size of the box WxDxH CTN Gross weight kg CTN dimensions WxDxH