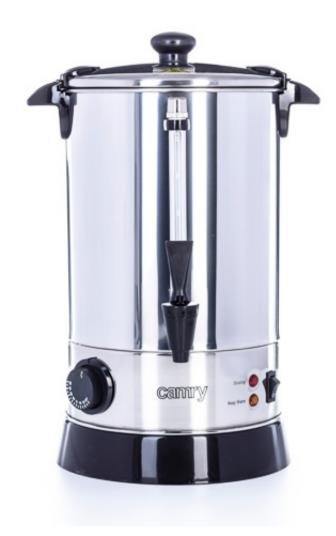

## Specification CR 1267

Water boiler Capacity max: 8,8 L Capacity min: 1,0 L Keep warm function

Temperature regulation 30°C -100°C

Removable lid Integrated tap

Comfortable and sturdy carrying handles High grade flat stainless steel heating element

Water level gauge Power cord length: 122 cm Power cord color: black

Housing made of stainless steel Product dimensions: 30,0 x 31,0 x 45,0 cm

Color: inox Plug type: E/F Power rating: 950W

Power supply: 220-240V ~50Hz