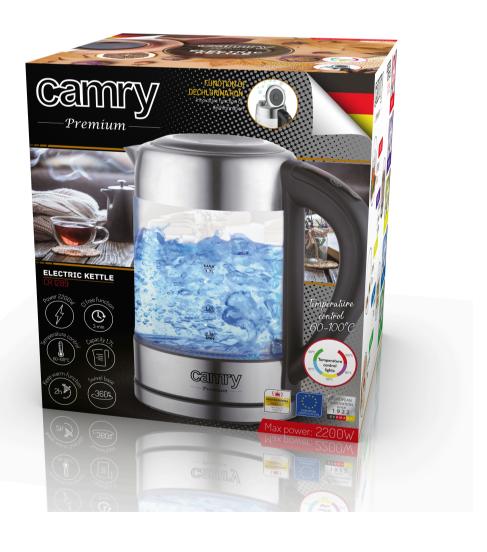

## Specification CR 1289

Capacity max: 1,7 L Capacity min: 0,5 L

High grade flat stainless steel heating element

Chlorine removal function in 3 minutes

Automatic protection against boiled without water LCD display indicating the current temperature

Temperature control 60-100 ° C in the handle

2 hours keep warm function LED illumination during boiling

Water level gauge Automatic switch off

Swivel base 360 °

Housing made from glass Compact baseplate with cord storage

Open lid switch

Power supply: 220-240V ~50/60Hz

Power cord length: 67 cm Power rating: 1850W

Power max. 2200W Product dimensions:  $25,0 \times 21,0 \times 13,0 \text{ cm}$ 

Color: inox

Product availability UNIT EAN code 5902934835558 CTNS EAN code CTNS 5902934835541 85161080 CN code UNIT Net weight kg UNIT Gross weight kg 1.15 1.48 UNIT Size of the box WxDxH 22 x 25 x 18 CTN Gross weight kg 8.88 CTN dimensions WxDxH 55 x 51 x 23