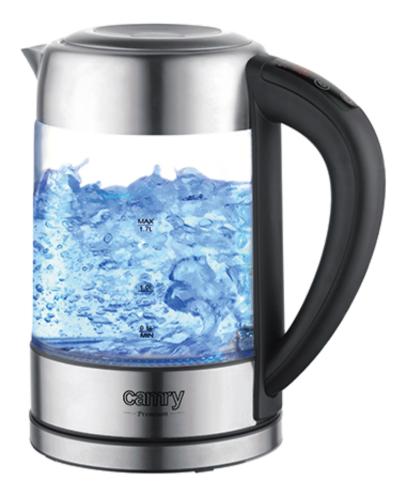

## Specification CR 1289

Capacity max: 1,7 L Capacity min: 0,5 L

High grade flat stainless steel heating element

Chlorine removal function in 3 minutes

Automatic protection against boiled without water LCD display indicating the current temperature

Beep at startup and after boiling water

Sediment filter

Different colors of the boiled water backlight depending on the selected

temperature:

60°C - flower tea (jasmine) 70°C - white tea

80°C - green tea

90°C - red tea & some coffee 100°C - black tea & Oolung

Temperature control 60-100 ° C in the handle

2 hours keep warm function LED illumination during boiling

Water level gauge Automatic switch off

Swivel base 360 °

Housing made from glass Compact baseplate with cord storage

Open lid switch

Power supply: 220-240V ~50/60Hz

Power cord length: 67 cm Power rating: 1850W

Power max. 2200W Product dimensions:  $25,0 \times 21,0 \times 13,0 \text{ cm}$ 

Color: inox

Product availability UNIT EAN code 5902934835558 CTNS EAN code CTNS 5902934835541 85161080 CN code UNIT Net weight kg UNIT Gross weight kg 1.15 1.48 UNIT Size of the box WxDxH 22 x 25 x 18 CTN Gross weight kg 8.88 CTN dimensions WxDxH 55 x 51 x 23