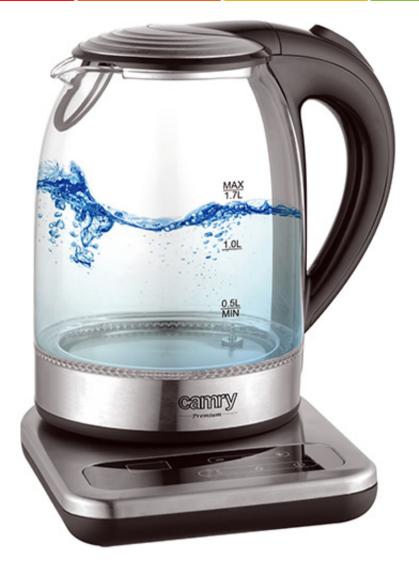

## Specification CR 1294

Capacity max: 1,7 L

Capacity min: 0,5 L High grade flat stainless steel heating element Chlorine removal function in 3 minutes

Automatic protection against boiled without water

LCD display indicating the current temperature

Beep at startup and after boiling water

Sediment filter

Temperature control 40-100 ° C in base

Keep warm function in the range 40-100 ° C for 2 hours

Blue backlight

LED illumination during boiling

Water level gauge Automatic switch off

Swivel base 360 ° Stable base

Housing made from glass Compact baseplate with cord storage

Open lid switch

• Power supply: 220-240V ~50/60Hz Power cord length: 67 cm

Power rating: 1850W

Power max. 2200W

Product dimensions:  $25,5 \times 23,5 \times 17,0 \text{ cm}$ 