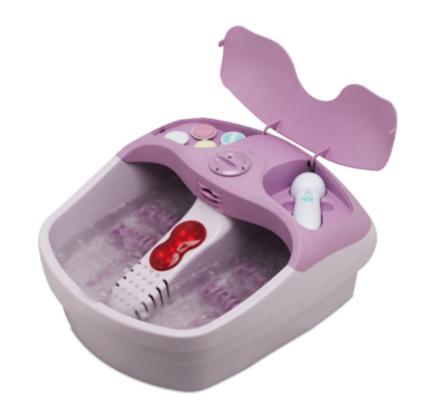

## Specification CR 2150

Pedicure set with 4 attachment
Water heating function
Aromatherapy diffuser
3 kinds of massage: bubble, wet and dry
Infrared for heat massaging
4 massaging rollers
70 air nozzle for relaxing bubble massage
Heated foot-rest platform with 400 massaging protrusions
Nail and foot drying function
Safe anti-slip feet
Anti-spill attachment
Water level indicator
Pedicure set: 2 x LR