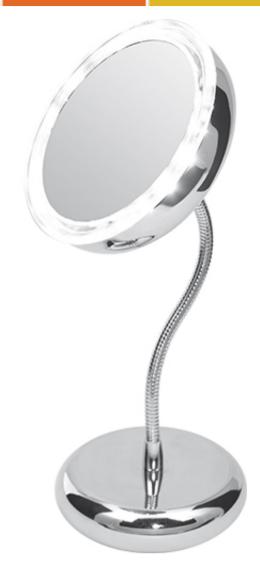

## Specification CR 2154

Ideal for make-uo application, home beauty treatments and when you trave All-round LED lighting of face and neck

5x magnification Freely adjustable angle

Removable stem with a vacuum cup

Chrome housing Diameter: 15cm

Power supply: 3 x LR03 (AAA

Product availability
UNIT EAN code
CTNS EAN code CTNS
CN code
UNIT Net weight kg
UNIT Gross weight kg
UNIT Size of the box WxDxH
CTN Gross weight kg
CTN dimensions WxDxH