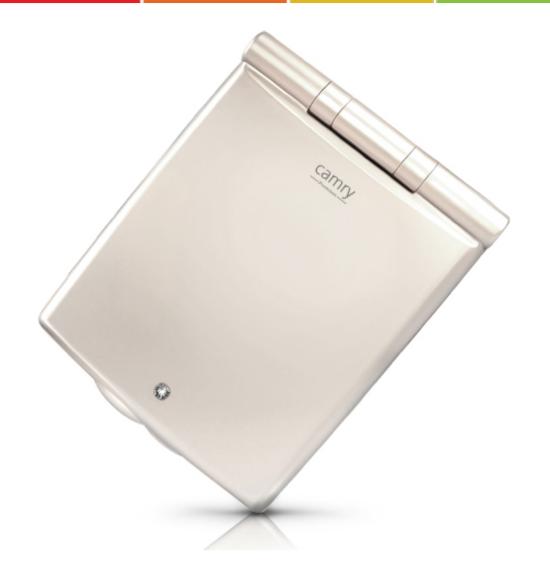

## ADLER EUROPE GROUP

Audio Home Outdoor Kitchen Health Bathroom Beauty

Two mirrors: standard and illuminated with 3x maginifactio Special technology for LED illumination: Power booster, increase the illumination

even 3x better

Decorated with Swarovski crystal Dimension: 149 x 135mm

Power supply: 3 x batteries LR03 (AAA

Product availability
UNIT EAN code
CTNS EAN code CTNS
CN code
UNIT Net weight kg
UNIT Gross weight kg
UNIT Size of the box WxDxH
CTN Gross weight kg
CTN dimensions WxDxH