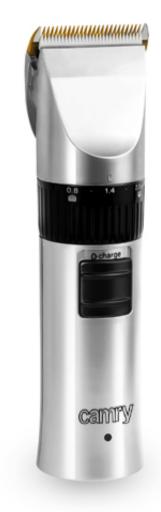

## Specification CR 2811

High quality titanium head and ceramic blades Adjustment ring for precise clipping lenght control: 0,8mm, 1,1mm, 1,4mm,

Easy on&off clipper head and ergonomic design
Long life battery system with overcharging protection. High quality NiMH battery

without \"memory effect\"

Haircut during charging process 4 combs (3, 6, 9, 12 mm) with 5positions adjustment ring for 25 different cut

Product availability UNIT EAN code CTNS EAN code CTNS CN code UNIT Net weight kg UNIT Gross weight kg UNIT Size of the box WxDxH CTN Gross weight kg CTN dimensions WxDxH