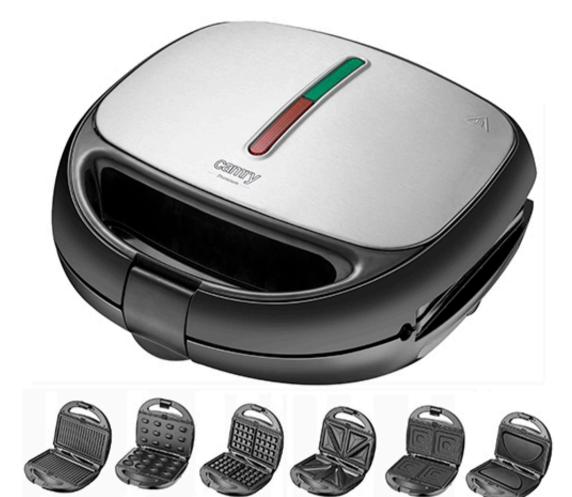

## Specification CR 3057

Maximum Power: 1200W 220-240V ~50/60Hz

Plug type: E/F

Multifunctional baking device 6 in 1
Sandwich maker from toasting bread (triangle pates)
Thicker sandwiches maker from traditional bread (rectangular plates)
Contact grill for two-sided grilling
Waffle maker
Nut cakes maker
Omelette maker
6 types of removable backing plates
Backing plates non-stick coated
Cool touch handle
2 control lights for power and backing
Upright storage
Anti-slip rubber feet
Easy locking system of backing plates
dimensions: 22.5 x 22.0 x 10.0cm
Power cord length: 70cm
Color: black / silver
Housing made of stainless steel and bakelite
Nominal Power: 800W