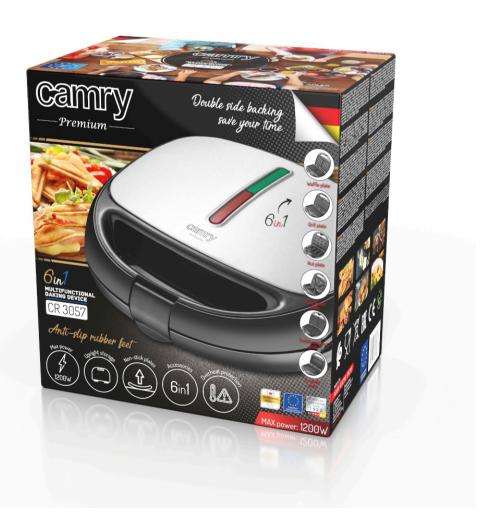

## Specification CR 3057

Maximum Power: 1200W 220-240V ~50/60Hz

Plug type: E/F

Multifunctional baking device 6 in 1
Sandwich maker from toasting bread (triangle pates)
Thicker sandwiches maker from traditional bread (rectangular plates)
Contact grill for two-sided grilling
Waffle maker
Nut cakes maker
Omelette maker
6 types of removable backing plates
Backing plates non-stick coated
Cool touch handle
2 control lights for power and backing
Upright storage
Anti-slip rubber feet
Easy locking system of backing plates
dimensions: 22.5 x 22.0 x 10.0cm
Power cord length: 70cm
Color: black / silver
Housing made of stainless steel and bakelite
Nominal Power: 800W