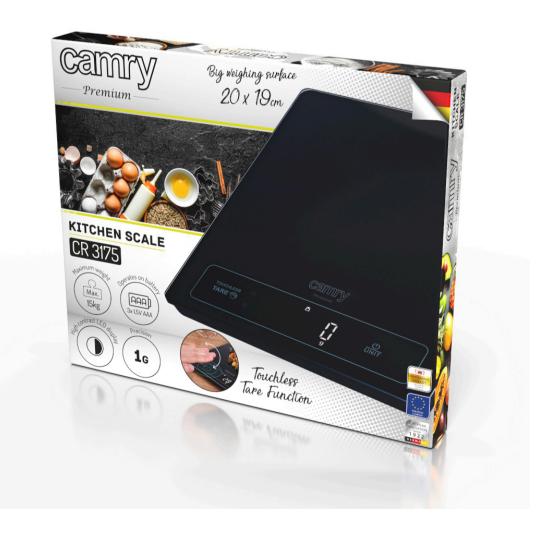

## Specification CR 3175

Capacity: 15kg

Graduation: 1g Units of measurement: g, ml, lb:oz, fl'oz Milk weighting mode: ml - milk, fl'oz - milk Touchless tare function activated by hand gesture

High contrast LED display Glass platform: 4 mm Product size: 24 x 20 x 1,6cm Size of the weighing surface: 20 x 19cm Manual and automatic shut-off Automatic shut-off after: 2min Low battery and overload indicator Hole to hang on the wall

ABS housing

Power: battery 3 x 1,5V AAA (not included)

Color: black

Product availability 1522 UNIT EAN code 5903887805698 CTNS EAN code CTNS 5903887805704 84231010 CN code UNIT Net weight kg UNIT Gross weight kg 0.85 UNIT Size of the box WxDxH 26.3 x 22.3 x 3 CTN Gross weight kg 10.8 CTN dimensions WxDxH 46.2 x 21.5 x 28.5