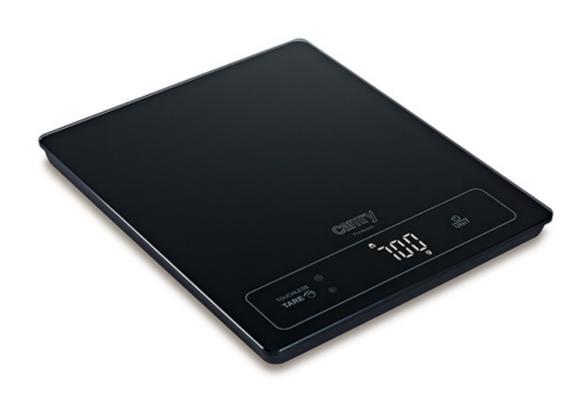

## Specification CR 3175

Capacity: 15kg

Graduation: 1g Units of measurement: g, ml, lb:oz, fl'oz Milk weighting mode: ml - milk, fl'oz - milk Touchless tare function activated by hand gesture

High contrast LED display Glass platform: 4 mm Product size: 24 x 20 x 1,6cm Size of the weighing surface: 20 x 19cm Manual and automatic shut-off Automatic shut-off after: 2min Low battery and overload indicator Hole to hang on the wall

ABS housing

Power: battery 3 x 1,5V AAA (not included)

Color: black

Product availability 1522 UNIT EAN code 5903887805698 CTNS EAN code CTNS 5903887805704 84231010 CN code UNIT Net weight kg UNIT Gross weight kg 0.85 UNIT Size of the box WxDxH 26.3 x 22.3 x 3 CTN Gross weight kg 10.8 CTN dimensions WxDxH 46.2 x 21.5 x 28.5