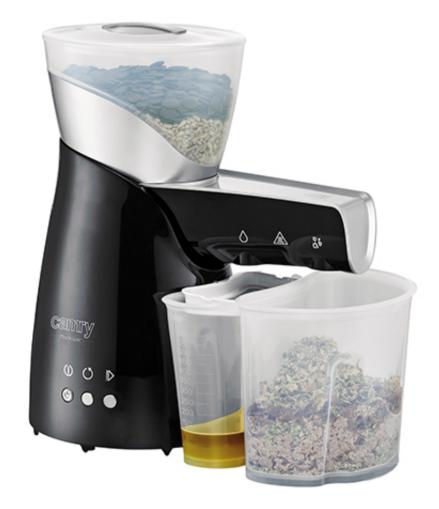

## Specification CR 4011

The highest quality of cold pressed oil No additives, the taste of fresh oil Oil full of nutrients 200 grams of seeds in 6-12 minutesv Simple operation with only 3 buttons:

Turn on, start, reverse

Easy to clean

Container for seeds: approx. 700 g

Extracting oil from: Chia seeds, linseed, golden canary seed, sunflower seeds, peanuts, walnuts, almonds, cashews, Brazil nuts, pine nuts, hazelnuts, pumpkin

seeds, poppy seeds, sesame seeds, pistachios.

Included:

Large seed press auger Press auger for smaller seeds

Thermal glove Oil reservoir Oil filter

The pomace tank Cleaning brush Overheating protection Safety switch when opening the cover

Case material: Plastic

Material of the pressing chamber: Stainless steel Power cord length: 103 cm

Plug type: E/F Power: 650W

Product availability 287

5903887804837 UNIT EAN code

CTNS EAN code CTNS 85098000 CN code UNIT Net weight kg 4.8 UNIT Gross weight kg 7.1