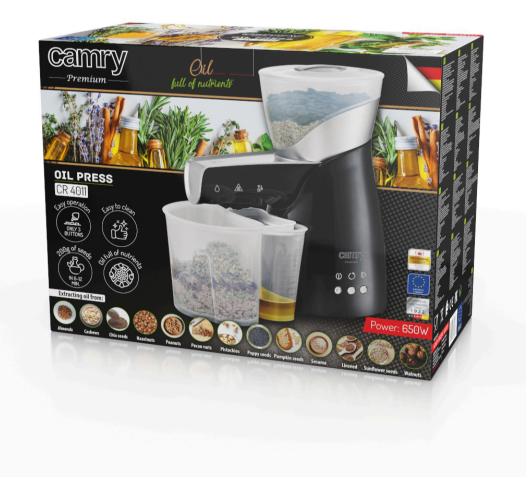

## Specification CR 4011

The highest quality of cold pressed oil No additives, the taste of fresh oil Oil full of nutrients 200 grams of seeds in 6-12 minutesv Simple operation with only 3 buttons:

Turn on, start, reverse

Easy to clean

Container for seeds: approx. 700 g

Extracting oil from: Chia seeds, linseed, golden canary seed, sunflower seeds, peanuts, walnuts, almonds, cashews, Brazil nuts, pine nuts, hazelnuts, pumpkin

seeds, poppy seeds, sesame seeds, pistachios.

Included:

Large seed press auger Press auger for smaller seeds

Thermal glove Oil reservoir Oil filter

The pomace tank Cleaning brush Overheating protection Safety switch when opening the cover