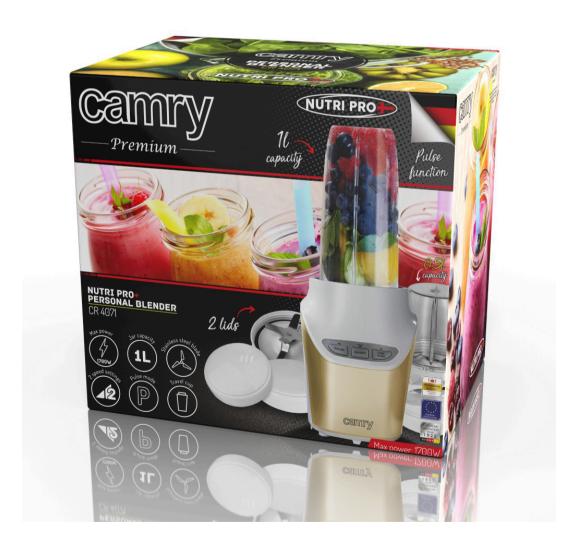

## Specification CR 4071

Power nom. 1000W Power max. 1700W RPM: 19660

2 cups 1I and 0.5I made of tritan / BPA free

2 lids

2 types of blades2 speeds - low and high

Pulse function It can handle frozen fruit without any problems.

Grinds kale with no water added.

You can grind coffee and nuts with the grinder knife provided (one arm type).

All parts except the engine can be washed in the dishwasher.

Plug type: C

Product availability 166 5908256839427 UNIT EAN code CTNS EAN code CTNS 5902934833202 85094000 CN code UNIT Net weight kg UNIT Gross weight kg 2.832 4.58 UNIT Size of the box WxDxH 29 x 25.7 x 21 CTN Gross weight kg 18.32 CTN dimensions WxDxH 63 x 28.8 x 45.5