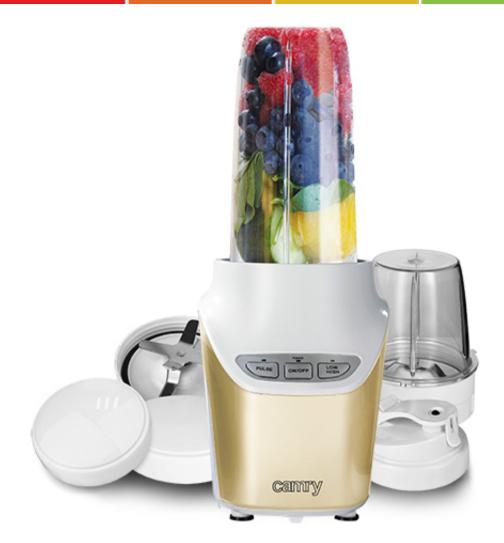

## Specification CR 4071

Power nom. 1000W Power max. 1700W RPM: 19660

2 cups 1I and 0.5I made of tritan / BPA free

2 lids

2 types of blades2 speeds - low and high

Pulse function It can handle frozen fruit without any problems.

Grinds kale with no water added.

You can grind coffee and nuts with the grinder knife provided (one arm type).

All parts except the engine can be washed in the dishwasher.

Plug type: C

Product availability 166 5908256839427 UNIT EAN code CTNS EAN code CTNS 5902934833202 85094000 CN code UNIT Net weight kg UNIT Gross weight kg 2.832 4.58 UNIT Size of the box WxDxH 29 x 25.7 x 21 CTN Gross weight kg 18.32 CTN dimensions WxDxH 63 x 28.8 x 45.5