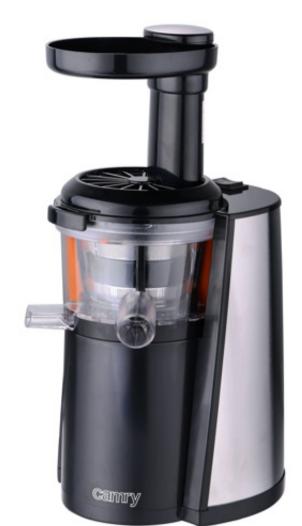

## Specification CR 4108

An efficient system for extracting juice from fruit and vegetable Extracts more juice than high-speed juice extractors Extracts tastier and completely healthy juice rich in nutritional values the full and unique taste of the juice Quiet operation Easy cleaning and assembly \"reverse\" fuction Convenient carrying handle containers (for juice and pulp) brush for easy cleaning

Power: 150W 85RPM

Power supply: 230V~50H

Product availability
UNIT EAN code
CTNS EAN code CTNS
CN code
UNIT Net weight kg
UNIT Gross weight kg
UNIT Size of the box WxDxH
CTN Gross weight kg
CTN dimensions WxDxH