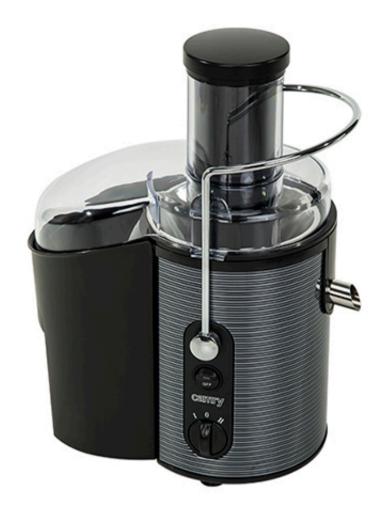

## Specification CR 4110

Made of highest quality stainless steel
Extra large feeding tube for whole fruits and vegetables (75mm)
Super fast juice extracting from whole apples, carrots, etc..
30% more juice and vitamins
Stainless steel mesh strainer for smooth juice
Anti-drip system for easy juice draining
Juice pitcher included (1,5L)
High-capacity pulp collector (2,5L)
High power motor
3 steps switch
Safety blockade
Stable, slip resistant base suckers
Fast and easy cleaning, dishwasher safe
High durability