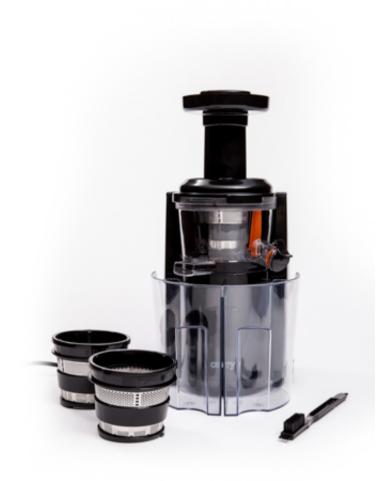

## ADLER EUROPE GROUP

Audio Home Outdoor Kitchen Health Bathroom Beauty

An efficient system for extracting juice from fruit and vegetable Extracts more juice than high-speed juice extractors Extracts tastier and completely healthy juice rich in nutritional values the full and unique taste of the juice Quiet operation Easy cleaning and assembly \"reverse\" fuction Convenient carrying handle containers (for juice and pulp) brush for easy cleaning 3 sieves 85RPM Power: 150W