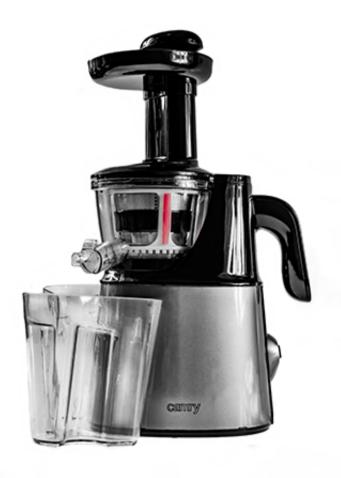

## Specification CR 4120

Power 150 W

Rotational speed 70 - 80 RPM

A wide opening for fruits and vegetables Reverse gear - REVERSE function

Very quiet operation below 65dBv Squeezes 95% fruit juice

Snail designed to perfectly crush and squeeze juice
All elements made in BPA FREE technology - do not contain harmful Bisphenol A
Silicone brushes reducing the clogging of the sieves

Juice and pulp container

Housing made of stainless steel NODROPE system

Easy and quick cleaning

Protection against switching on when incorrectly installed Protection against overheating of the engine

Product availability UNIT EAN code CTNS EAN code CTNS CN code UNIT Net weight kg UNIT Gross weight kg UNIT Size of the box WxDxH CTN Gross weight kg