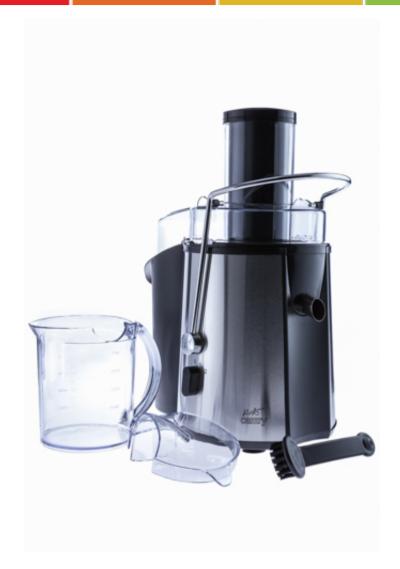

## Specification CR 4121

High durability

Power 1500 W Made of highest quality stainless steel Extra large feeding tube for whole fruits and vegetables (75mm) Super fast juice extracting from whole apples, carrots, etc.. 30% more juice and vitamins Stainless steel mesh strainer for smooth juice Anti-drip system for easy juice draining Juice pitcher included (1L) High-capacity pulp collector (2L) High power motor 3 steps switch Safety blockade Stable, slip resistant base suckers Fast and easy cleaning, dishwasher safe Cleaning brush included