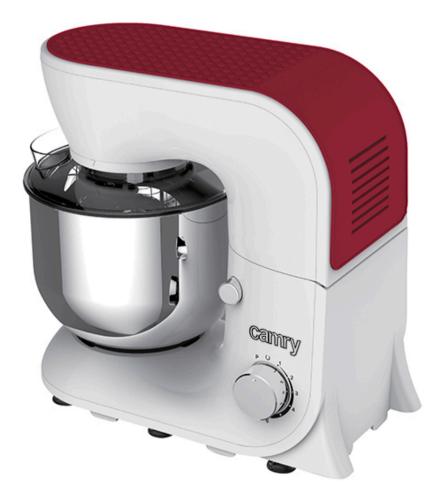

## Specification CR 4211 red

Power max. 900
The planetary movement of the Stirling tools
6 power levels
TURBO function
Lift arm support
4.3 liters removable stainless steel bowl
Large chute allowing to add the ingredients
Stainless steel accessories: whisk, mixer, dough hooks
Suction cups for excellent stability
Safety switch-off
Power supply 230V~50H