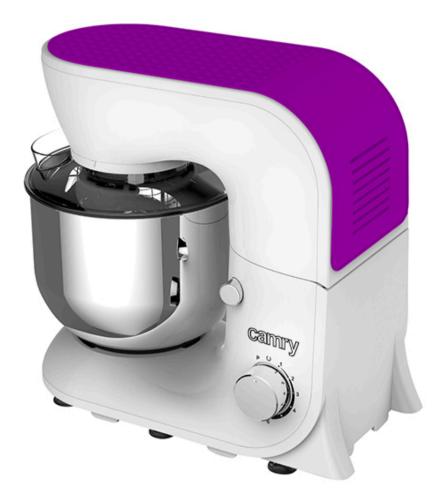

## Specification CR 4211 violet

Power max. 900
The planetary movement of the Stirling tools
6 power levels
TURBO function
Lift arm support
4.3 liters removable stainless steel bowl
Large chute allowing to add the ingredients
Stainless steel accessories: whisk, mixer, dough hooks
Suction cups for excellent stability
Safety switch-off
Power supply 230V~50H