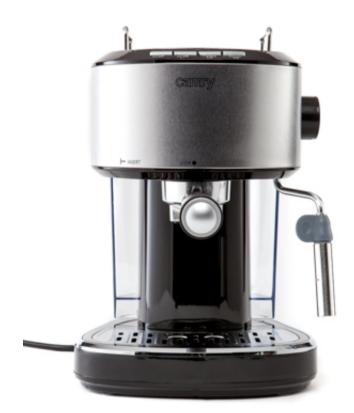

## Specification CR 4405b

High performance 15 bar Pressure Pum Ability to prepare espresso or cappuccino Boiling water and steam generated in a few seconds Removable 1 Water Tank Maximul Boiler Capacity: 150 ml Button with Indicating Lamps: Power Supply, Brewing and Steam Removable Drip Tray Steam Control Stainless Steel Boiler Modern design Maximum Power 850