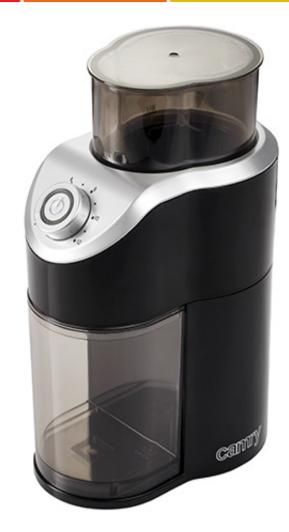

## Specification CR 4439

Colour: black and silve

High quality

Burr grinding system that ensures uniformly ground coffee It prepares coffee for espresso machines or traditional brewing

Stainless steel grinders

Grind level adjustment

The amount of coffee is adjustable to the number of cups

It switches off automatically when the appropriate amount of coffee has been

ground

Removable coffee container with a lid

Anti-slip rubber feet Power supply: 220-240V~50/60Hz