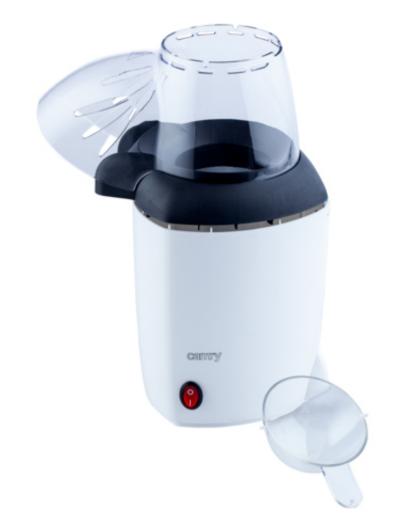

## Specification CR 4458

Delicious and healthy for the whole family

Preparing popcorn with the use of hot air in approx. 2,5 minutes WITHOUT OIL

OR FAT

Transparent lid with a bowl for measuring portions.

ON / OFF switch with an indicator light.

Anti-slip rubber feet.

Power: 1200W
Device size: 15x22x28.5 cm
Housing material: Plastic
Housing color: White / Black
Power cord color: Black
Length of the power cord: 95 cm

Plug type: E/F

Product availability
UNIT EAN code
CTNS EAN code CTNS
CN code
UNIT Net weight kg
UNIT Gross weight kg
UNIT Size of the box WxDxH
CTN Gross weight kg
CTN dimensions WxDxH