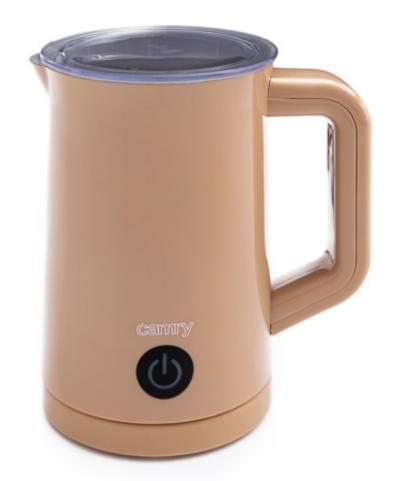

## Specification CR 4464 I

Innovative magnetic frother rotating system

Removable frother attachment and flat bottom makes cleaning easier then ever

For preparing frothed milk and hot chocolate It froths cold and warm milk

You can froth and heat at the same time

Non-stick coating inside

High quality

Elegant design

360-degree system that enables any adjustment of the container on the base

Froths 130 ml and heats 300 ml of milk