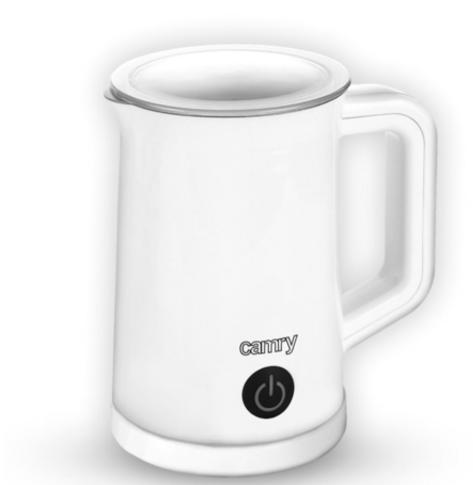

## Specification CR 4464 w

Innovative magnetic frother rotating syste

Removable frother attachment and flat bottom makes cleaning easier then ever For preparing frothed milk and hot chocolate

It froths cold and warm milk

You can froth and heat at the same time  $% \left( 1\right) =\left( 1\right) \left( 1\right)$ 

Non-stick coating inside

High quality

Elegant design

360-degree system that enables any adjustment of the container on the base

Froths 130 ml and heats 300 ml of milk

Power supply: 230V~50Hz Power: 500 W

Product availability UNIT EAN code CTNS EAN code CTNS CN code UNIT Net weight kg UNIT Gross weight kg UNIT Size of the box WxDxH CTN Gross weight kg CTN dimensions WxDxH