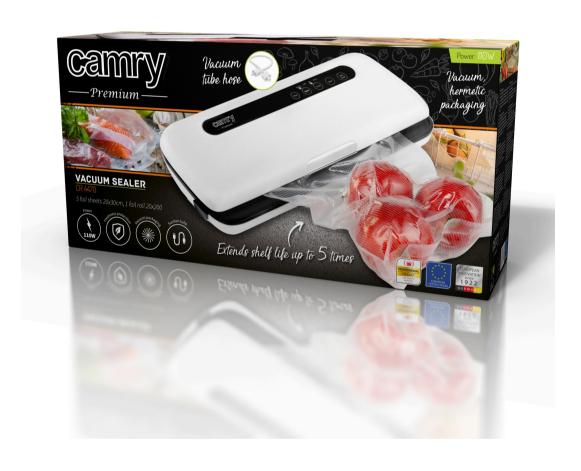

## Specification CR 4470

Vacuum packaging Hermetic packaging Extends shelf life up to 5 times

2 working modes - DRY for dry products and MOIST for wet products 2 air suction speeds - standard NORMAL and smaller GENTLE for soft or

brittle products Power: 110 W Weight: 2.3 kg

Dimensions: 36 x 14.5 x 7.5 cm The set includes Camry CR4470: vacuum packing machine with film welder 5 bags with dimensions of 20 x 30 cm 1 roll of 20 x 200 cm film