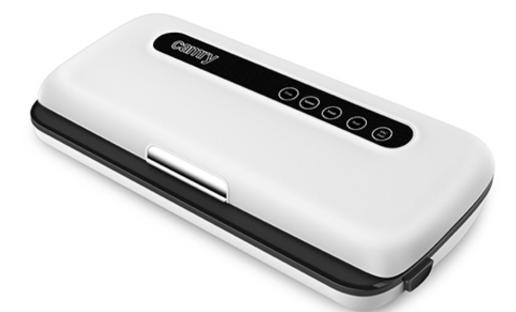

## Specification CR 4470

Vacuum packaging Hermetic packaging Extends shelf life up to 5 times

2 working modes - DRY for dry products and MOIST for wet products 2 air suction speeds - standard NORMAL and smaller GENTLE for soft or

brittle products Power: 110 W Weight: 2.3 kg

Dimensions: 36 x 14.5 x 7.5 cm The set includes Camry CR4470: vacuum packing machine with film welder 5 bags with dimensions of 20 x 30 cm 1 roll of 20 x 200 cm film

vacuum tube hose

Plug type: C

Product availability 227 UNIT EAN code 5908256838222 CTNS EAN code CTNS 5902934832038 85167970 CN code UNIT Net weight kg UNIT Gross weight kg 1.287 1.89 UNIT Size of the box WxDxH 43 x 22 x 13 CTN Gross weight kg 7.56 CTN dimensions WxDxH 45 x 45 x 28