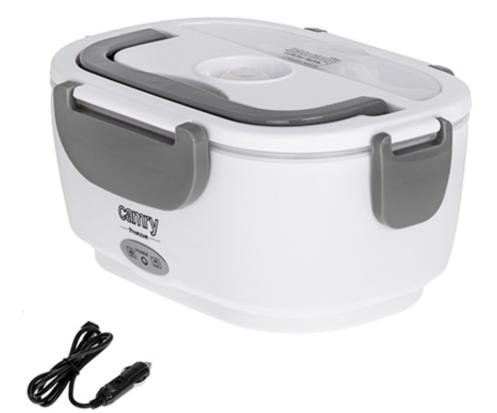

## Specification CR 4483

Heats food up to 50°C and keeps it warm 220V-240V and 12V mains powered Two food chambers Removable inner container with a lid Safety seal Heats meals fast and with ease Foldable handle Capacity: 1.1l Spoon in the set Device size: 23cm (width), 16.5cm (depth), 10.5cm (height)

Car plug included Color: gray Nominal power: 45W Maximum power: 50W

Plug type: C

Product availability 801 5902934830461 UNIT EAN code CTNS EAN code CTNS 5902934835534 85167970 CN code UNIT Net weight kg UNIT Gross weight kg 0.5 0.738 UNIT Size of the box WxDxH 18 x 26 x 13 CTN Gross weight kg 4.428 CTN dimensions WxDxH 35 x 37.5 x 26