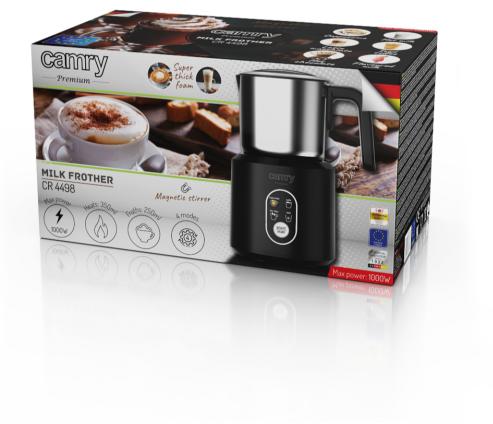

## Specification CR 4498

Heating and frothing milk and plant-based drinks

Useful to prepare froth for: cappuccinos, lattes, hot chocolate and cold drinks

One-button operation Automatic shutdown

Illuminated modes: cappuccino, latte, hot chocolate, cold foam

Two special foam modes: cappuccino (very thick, creamy foam), latte (delicate

froth with more milk for a perfect latte)

Prepares: 350 ml of hot milk

Prepares: 250 ml of milk foam

Stainless steel cup

The cup is separate from the base. During washing, there is no risk of flooding