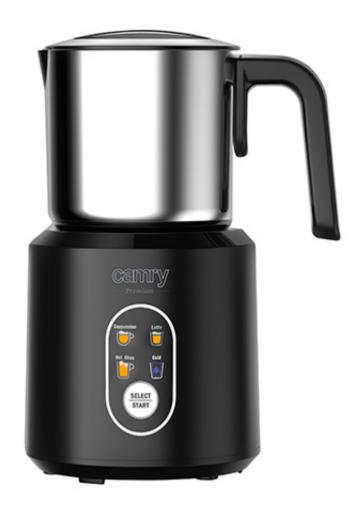

## Specification CR 4498

Heating and frothing milk and plant-based drinks

Useful to prepare froth for: cappuccinos, lattes, hot chocolate and cold drinks

One-button operation Automatic shutdown

Illuminated modes: cappuccino, latte, hot chocolate, cold foam

Two special foam modes: cappuccino (very thick, creamy foam), latte (delicate

froth with more milk for a perfect latte)

Prepares: 350 ml of hot milk

Prepares: 250 ml of milk foam

Stainless steel cup

The cup is separate from the base. During washing, there is no risk of flooding

the electronics of the device

The mug is dishwasher safe (in programs up to 70 ° C)

Magnetic stirrer

Heating plate in the base Transparent lid with a gasket Power cord length: 73cm Power cord color: black Base frame: plastic Cup housing: stainless steel

Base dimensions: 12.5cm (diameter) x 12cm (height) Dimensions of the cup: 9.8cm (diameter) x 10.5cm (height) Dimensions of the entire device: 12.5cm (diameter) x 21cm (height)

Power: 500W

Maximum power: 1000W